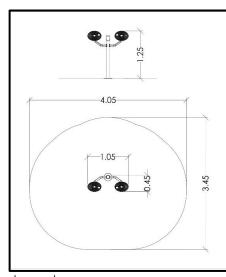

## PRODUCT INFORMATION

| Movement space              | 405x345 cm           |
|-----------------------------|----------------------|
| Area of movement            | 11,20 m <sup>2</sup> |
| Dimensions                  | 105x45 cm            |
| Overall Height              | 125 cm               |
| Free falling height         | <60 cm               |
| Foundations                 | 1 pcs                |
| Availability of spare parts | YES                  |
| EN 16630 compliance         | YES                  |
| Age group                   | 14+                  |
| Number of users             | 1                    |