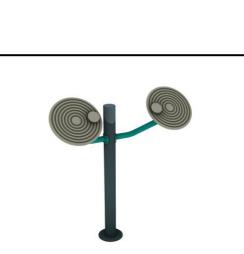

## TRO04 Body Wheel

- Durable Steel Construction
- Can be paired with another fitness station to share a center post or set of center posts
- Instructional sign made of HPL, 12mm thickness, with illustrations to proper use can be attached to the central post but is sold separately as TDS AE602C.
- Safety surfacing required to comply with EN 16630 / EN1177 for the fall height of the equipment Age Range: 14+ for EN standards (Height 1400mm+ for EN standards).
- Cast in place or surface mount