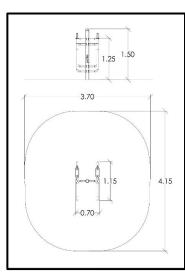

## PRODUCT INFORMATION

| Movement space              | 370x415 cm           |
|-----------------------------|----------------------|
| Area of movement            | 13,20 m <sup>2</sup> |
| Dimensions                  | 70x115 cm            |
| Overall Height              | 150 cm               |
| Free falling height         | 125 cm               |
| Foundations                 | 1 pcs                |
| Availability of spare parts | YES                  |
| EN 16630 compliance         | YES                  |
| Age group                   | 14+                  |
| Number of users             | 2                    |