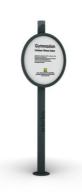

## SC-F014

Welcome Sign

## **PRODUCT INFORMATION**

| Dimensions                  | 63x12 cm |
|-----------------------------|----------|
| Overall Height              | 180 cm   |
| Foundations                 | 1 pcs    |
| Availability of spare parts | YES      |

## **MATERIALS**

- Metal Parts (colored): Hot Dip Galvanized and powder coated Steel
- Metal Parts (colored): Double Layer powder coated Steel
- Central post: Ø127mm(t=3,2mm)
- Supplementary Circular Cross sections: Ø33,7mm(t=3,2mm)/ Ø42,4mm (t=3,2mm)/ Ø60,3mm (t=3,2mm)
- Metal Parts (non colored): Hot Dip Galvanized (plain) or Stainless Steel (304 / 316L)
- Posts: SRJ 235 Steel. (CCS or RHS variation applicable)
- Panels: HPL 12mm (EXT)
- Fasteners: Electroplated coated or Stainless Steel (304 / 316L)