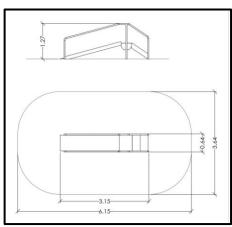

## PRODUCT INFORMATION

| Movement space              | 615x364 cm           |
|-----------------------------|----------------------|
| Area of movement            | 20.50 m <sup>2</sup> |
| Dimensions                  | 315x64 cm            |
| Overall Height              | 127 cm               |
| Free falling height         | <600 cm              |
| Foundations                 | 6 pcs                |
| Availability of spare parts | YES                  |
| EN 16630 compliance         | YES                  |
| Age group                   | 14+                  |
| Number of users             | 3                    |