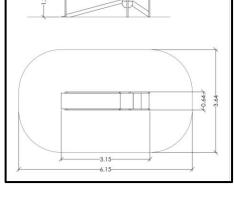

## PRODUCT INFORMATION

| Movement space              | 615x364 cm           |
|-----------------------------|----------------------|
| Area of movement            | 20.50 m <sup>2</sup> |
| Dimensions                  | 315x64 cm            |
| Overall Height              | 127 cm               |
| Free falling height         | <600 cm              |
| Foundations                 | 6 pcs                |
| Availability of spare parts | YES                  |
| EN 16630 compliance         | YES                  |
| Age group                   | 14+                  |
| Number of users             | 3                    |