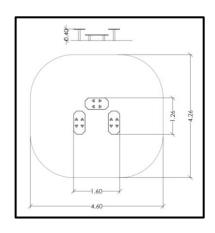

## PRODUCT INFORMATION

| Movement space              | 460x426 cm           |
|-----------------------------|----------------------|
| Area of movement            | 17,70 m <sup>2</sup> |
| Dimensions                  | 160x126 cm           |
| Overall Height              | 40 cm                |
| Free falling height         | 40 cm                |
| Foundations                 | 4 pcs                |
| Availability of spare parts | YES                  |
| EN 16630 compliance         | YES                  |
| Age group                   | 14+                  |
| Number of users             | 3                    |