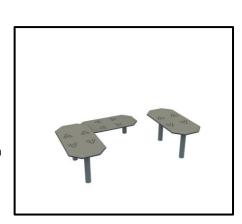

- Durable Steel Construction
- Can be paired with another fitness station to share a center post or set of center posts
- Instructional sign made of HPL, 12mm thickness, with illustrations to proper use can be attached to a post but is sold separately as TDS AE602C.
- Safety surfacing required to comply with EN 16630 / EN1177 for the fall height of the equipment Age Range: 14+ for EN standards (Height 1400mm+ for EN standards).
- Cast in place or surface mount

## **MATERIALS**

- Posts (colored): Hot Dip Galvanized and powder coated Steel
- Posts (non colored): Hot Dip Galvanized (plain) or Stainless Steel (304 / 316L)
- Central post: Ø127mm(t=3,2mm)
- Supplementary Circular Cross sections: Ø33,7mm(t=3,2mm)/ Ø42,4mm (t=3,2mm)/ Ø60,3mm (t=3,2mm)
- Panels: HPL Antiskid 12mm (EXT)
- Metal Parts (colored): Hot Dip Galvanized and powder coated Steel
- Metal Parts (non colored): Hot Dip Galvanized (plain) or Stainless
  Steel (304 / 316L)