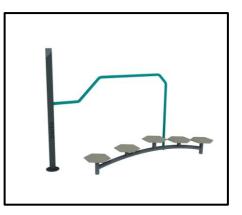

## SC-F011 Balance Steps

- Durable Steel Construction
- Can be paired with another fitness station to share a center post or set of center posts
- Instructional sign made of HPL, 12mm thickness, with illustrations to proper use can be attached to the central post but is sold separately as TDS AE602C.
- Safety surfacing required to comply with EN 16630 / EN1177 for the fall height of the equipment Age Range: 14+ for EN standards (Height 1400mm+ for EN standards).
- Cast in place or surface mount