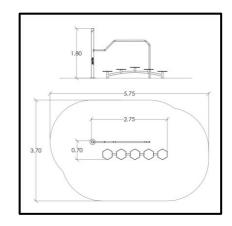

## PRODUCT INFORMATION

| Movement space              | 370x575X360 cm       |
|-----------------------------|----------------------|
| Area of movement            | 18,20 m <sup>2</sup> |
| Dimensions                  | 70x275 cm            |
| Overall Height              | 180 cm               |
| Free falling height         | 40 cm                |
| Foundations                 | 4 pcs                |
| Availability of spare parts | YES                  |
| EN 16630 compliance         | YES                  |
| Age group                   | 14+                  |
| Number of users             | 1                    |