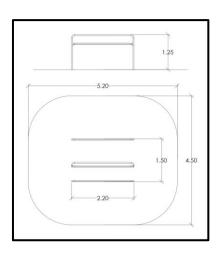

## PRODUCT INFORMATION

|                             | 500 450              |
|-----------------------------|----------------------|
| Movement space              | 520x450 cm           |
| Area of movement            | 21,35 m <sup>2</sup> |
| Dimensions                  | 220x150 cm           |
| Overall Height              | 125 cm               |
| Free falling height         | 125 cm               |
| Foundations                 | 6 pcs                |
| Availability of spare parts | YES                  |
| EN 16630 compliance         | YES                  |
| Age group                   | 14+                  |
| Number of users             | 2                    |