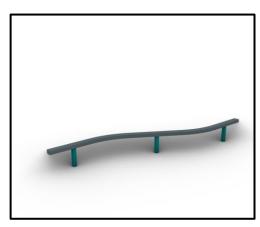

## **INFORMATION ABOUT PRODUCT**

| Minimum Space                 | 600x335x210 cm       |
|-------------------------------|----------------------|
| Impact Protection net         | 18,10 m <sup>2</sup> |
| Dimensions                    | 300x35 cm            |
| Overall Height                | 30 cm                |
| Free falling height           | 30 cm                |
| Foundations                   | 3 pcs                |
| Availability of spare parts   | YES                  |
| Product complies with EN 1176 | YES                  |
| Age range                     | 3-14                 |
| Amount of users               | 3                    |

## MATERIALS

- Metal Parts (non colored): Hot Dip Galvanized (plain) or Stainless Steel (304 / 316L)
- Metal Parts (colored): Cleaning process applied as the first step of the coating process. Zinc substrate. Zinc is applied to raw steel material. Heating cured Premium polyester coating treatment applied as top finish.
- Posts: Ø60,3mm(t=3,2mm)
- Beam: RHS 80x40 (t=3,2mm)
- All other plastic elements: Fiber reinforced plastic
- Fasteners: Electroplated coated or Stainless Steel (304 / 316L)