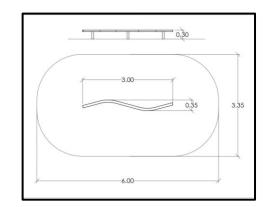

## **INFORMATION ABOUT PRODUCT**

| Minimum Space                 | 600x335x210 cm       |
|-------------------------------|----------------------|
| Impact Protection net         | 18,10 m <sup>2</sup> |
| Dimensions                    | 300x35 cm            |
| Overall Height                | 30 cm                |
| Free falling height           | 30 cm                |
| Foundations                   | 3 pcs                |
| Availability of spare parts   | YES                  |
| Product complies with EN 1176 | YES                  |
| Age range                     | 3-14                 |
| Amount of users               | 3                    |