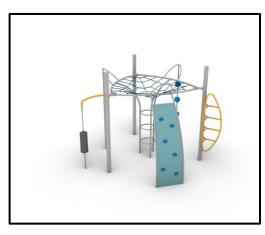

## **MATERIALS**

- Steel structure with three pre-galvanized (outside & inside) and powder coated posts Ø127mm (t=3,2mm).
- Posts have plastic top in which there are LED lights. \*\*
- Supplementary Circular Cross sections: Ø33,7mm(t=3,2mm)/ Ø42,4mm (t=3,2mm)/ Ø60,3mm (t=3,2mm)
- Panels: HPL 12mm (EXT) and/or HDPE 15mm
- Metal Parts (colored): Cleaning process applied as the first step of the coating process. Zinc substrate. Zinc is applied to raw steel material.
  Heating cured premium polyester coating treatment applied as top finish.

- Metal Parts (non colored): Hot Dip Galvanized (plain) or Stainless Steel (304 / 316L)
- Steel Ropes apparatus: Steel core ropes braided with polypropylene (Ø16mm). Solid and aesthetic connectors made of injection molded durable plastic / end-connectors and sleeves made of durable aluminum alloy.
- Punch bag: polyurethane foam
- All other plastic elements: Fiber reinforced plastic
- Fasteners: Electroplated coated or Stainless Steel (304 / 316L)
- Chains: Hot Dip Galvanized (plain) or Stainless Steel (304 / 316L) / Ø6mm / According to DIN 766
- Anchors: Hot Dip Galvanized steel