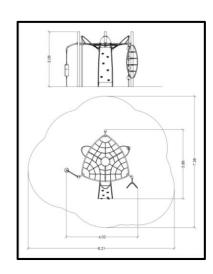

## INFORMATION ABOUT PRODUCT

| Minimum Space                 | 821x738x430 cm       |
|-------------------------------|----------------------|
| Impact Protection net         | 45,30 m <sup>2</sup> |
| Dimensions                    | 402x388 cm           |
| Overall Height                | 308 cm               |
| Free falling height           | 250 cm               |
| Foundations                   | 11 pcs               |
| Availability of spare parts   | YES                  |
| Product complies with EN 1176 | YES                  |
| Age range                     | 6-14                 |
| Amount of users               | 8                    |