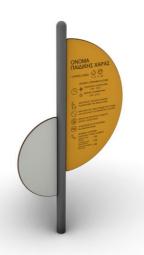

## AE602C

## **PRODUCT INFORMATION**

| Dimensions                  | 100x10 cm |
|-----------------------------|-----------|
| Overall Height              | 180 cm    |
| Foundations                 | 1 pcs     |
| Availability of spare parts | YES       |

## **MATERIALS**

- Metal Parts (non colored): Hot Dip Galvanized (plain) or Stainless Steel (304 / 316L)
- Metal Parts (colored): Cleaning process applied as the first step of the coating process. Zinc substrate. Zinc is applied
  to raw steel material. Heating cured Premium polyester coating treatment applied as top finish.
- Central post: Ø127mm(t=3,2mm)
- Supplementary Circular Cross sections: Ø33,7mm(t=3,2mm)/ Ø42,4mm (t=3,2mm)/ Ø60,3mm (t=3,2mm)
- Panels: HPL 12mm (EXT) and/or HDPE 15mm
- Fasteners: Electroplated coated or Stainless Steel (304 / 316L)