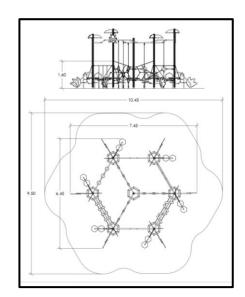

## **INFORMATION ABOUT PRODUCT**

| Minimum Space                 | 1045x950x340 cm      |
|-------------------------------|----------------------|
| Impact Protection net         | 74,15 m <sup>2</sup> |
| Dimensions                    | 745x645 cm           |
| Overall Height                | 350 cm               |
| Free falling height           | 160 cm               |
| Foundations                   | 31 pcs               |
| Availability of spare parts   | YES                  |
| Product complies with EN 1176 | YES                  |
| Age range                     | 3-14                 |
| Amount of users               | 37                   |