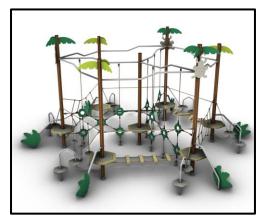

## **INFORMATION ABOUT PRODUCT**

| Minimum Space                 | 1045x950x340 cm      |
|-------------------------------|----------------------|
| Impact Protection net         | 74,15 m <sup>2</sup> |
| Dimensions                    | 745x645 cm           |
| Overall Height                | 350 cm               |
| Free falling height           | 160 cm               |
| Foundations                   | 31 pcs               |
| Availability of spare parts   | YES                  |
| Product complies with EN 1176 | YES                  |
| Age range                     | 3-14                 |
| Amount of users               | 37                   |

## MATERIALS

- Posts: Hexagonal outer cross-section with Circular inner cross section metal tube reinforcement. Outer cross section consists of mixed PVC material (hard faces with soft corners) and inner cross section made of Galvanized metal tube Φ88.9 / t=3mm.
- Post cups: Hexagonal shaped Thermoplastic Elastomer (TPE) / hardness 75 shore
- Floors: HPL Antiskid 12mm (EXT)
- Panels: HPL 12mm (EXT)
- Wooden elements: Pine wood
- Metal Parts (colored): Hot Dip Galvanized and powder coated Steel
- Metal Parts (non colored): Hot Dip Galvanized (plain) or Stainless Steel (304 / 316L)
- Steel Ropes apparatus: Steel core ropes braided with polypropylene
  (Ø16mm). Solid and aesthetic connectors made of injection molded durable plastic / end-connectors and sleeves made of durable aluminum alloy.
- All other plastic elements: Fiber reinforced plastic
- Fasteners: Electroplated coated or Stainless Steel (304 / 316L)
- Chains: Hot Dip Galvanized (plain) or Stainless Steel (304 / 316L) / Ø6mm / According to DIN 766
- Anchors: Hot Dip Galvanized steel