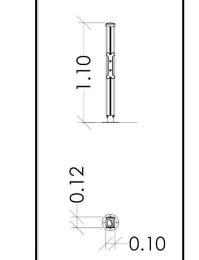

## **INFORMATION ABOUT PRODUCT**

| Dimensions                  | 12X10 cm |
|-----------------------------|----------|
| Overall Height              | 110 cm   |
| Foundations                 | 1 pcs    |
| Availability of spare parts | YES      |