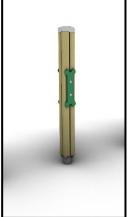

## D035 **Beam of Gambit**

## **MATERIALS**

- Posts: Laminated pine wood 95x95mm
- Post cups made of Fiber Reinforced Plastic
- Floors: HPL Antiskid 12mm (EXT) and or Antiskid Plywood (EXT) 21mm
- Panels: HPL 12mm (EXT) and or Birch Plywood (EXT) 18mm
- Wooden elements: Pine wood
- Metal Parts (colored): Hot Dip Galvanized and or Zinc Primer prior to Powder Coated plating.
- Metal Parts (non colored): Hot Dip Galvanized (plain) or Stainless Steel (304 / 316L)
- Steel Ropes apparatus: Steel core ropes braided with polypropylene (Ø16mm). Solid and aesthetic connectors made of injection molded durable plastic / end-connectors and sleeves made of durable aluminum alloy
- All other plastic elements: Fiber reinforced plastic
- Fasteners: Electroplated coated or Stainless Steel (304 / 316L)
- Chains: Hot Dip Galvanized (plain) or Stainless Steel (304 / 316L) / Ø6mm / According to DIN 766
- Plastic Tunnel: Co-Extruded stabilized HDPE, consisting of two walls (one corrugated exterior and one smooth interior) / SN 8 Stiffness /