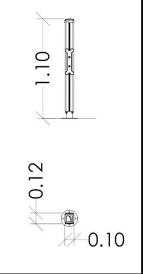

## **INFORMATION ABOUT PRODUCT**

| Dimensions                  | 12X10 cm |
|-----------------------------|----------|
| Overall Height              | 110 cm   |
| Foundations                 | 1 pcs    |
| Availability of spare parts | YES      |