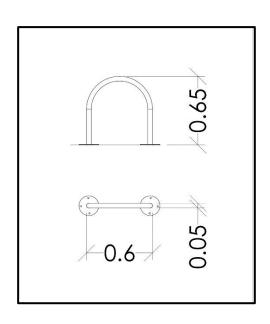

## D034 Arch of Tube

## **INFORMATION ABOUT PRODUCT**

| Dimensions                  | 60x5 cm |
|-----------------------------|---------|
| Overall Height              | 65 cm   |
| Foundations                 | 2 pcs   |
| Availability of spare parts | YES     |