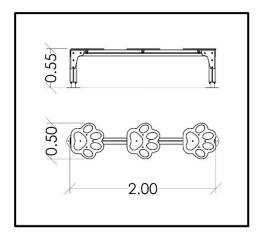

## **D032** Beam with Paws

## **INFORMATION ABOUT PRODUCT**

| Dimensions                  | 200x50 cm |
|-----------------------------|-----------|
| Overall Height              | 55 cm     |
| Foundations                 | 2 pcs     |
| Availability of spare parts | YES       |