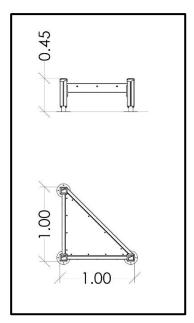

## **INFORMATION ABOUT PRODUCT**

| Dimensions                  | 100x100 cm |
|-----------------------------|------------|
| Overall Height              | 45 cm      |
| Foundations                 | 3 pcs      |
| Availability of spare parts | YES        |