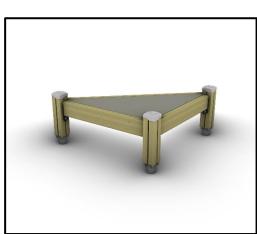

## **Small Triangular Platform**

## **INFORMATION ABOUT PRODUCT**

| Dimensions                  | 100x100 cm |
|-----------------------------|------------|
| Overall Height              | 45 cm      |
| Foundations                 | 3 pcs      |
| Availability of spare parts | YES        |