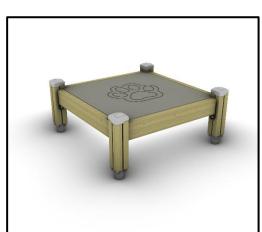

## **D029**

## **Small Square Platform**

## **MATERIALS**

- Posts: Laminated pine wood 95x95mm
- Post cups made of Fiber Reinforced Plastic
- Floors: HPL Antiskid 12mm (EXT) and or Antiskid Plywood (EXT) 21mm
- Panels: HPL 12mm (EXT) and or Birch Plywood (EXT) 18mm
- Wooden elements: Pine wood
- Metal Parts (colored): Hot Dip Galvanized and or Zinc Primer prior to Powder Coated plating.
- Metal Parts (non colored): Hot Dip Galvanized (plain) or Stainless Steel (304 / 316L)
- Steel Ropes apparatus: Steel core ropes braided with polypropylene (Ø16mm). Solid and aesthetic connectors made
   of injection molded durable plastic / end-connectors and sleeves made of durable aluminum alloy
- All other plastic elements: Fiber reinforced plastic
- Fasteners: Electroplated coated or Stainless Steel (304 / 316L)
- Chains: Hot Dip Galvanized (plain) or Stainless Steel (304 / 316L) / Ø6mm / According to DIN 766
- Plastic Tunnel: Co-Extruded stabilized HDPE, consisting of two walls (one corrugated exterior and one smooth interior)
  / SN 8 Stiffness /