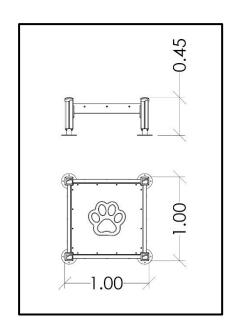

## **D029**

## **Small Square Platform**

## **INFORMATION ABOUT PRODUCT**

| Dimensions                  | cm  |
|-----------------------------|-----|
| Overall Height              | cm  |
| Foundations                 | pcs |
| Availability of spare parts | YES |