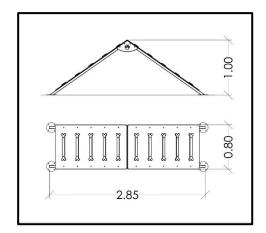

## **INFORMATION ABOUT PRODUCT**

| Dimensions                  | 285x80 cm |
|-----------------------------|-----------|
| Overall Height              | 100 cm    |
| Foundations                 | 4 pcs     |
| Availability of spare parts | YES       |