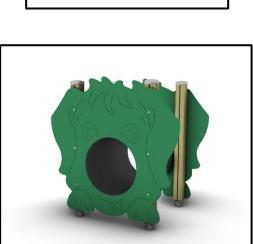

ts (non colored): Hot Dip Galvanized (plain) or Stainless Steel (304 / 316L)
- Steel Ropes apparatus: Steel core ropes braided with polypropylene (Ø16mm). Solid and aesthetic connectors made of injection molded durable plastic / end-connectors and sleeves made of durable aluminum alloy
- All other plastic elements: Fiber reinforced plastic
- Fasteners: Electroplated coated or Stainless Steel (304 / 316L)
- Chains: Hot Dip Galvanized (plain) or Stainless Steel (304 / 316L) / Ø6mm / According to DIN 766
- Plastic Tunnel: Co-Extruded stabilized HDPE, consisting of two walls (one corrugated exterior and one smooth interior) / SN 8 Stiffness /

Please note that the above list of materials concerns the articles of the whole series. Therefore, some of them are not used in the described article.