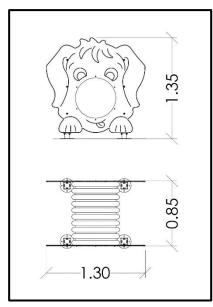

## **INFORMATION ABOUT PRODUCT**

| Dimensions                  | 130x085 cm |
|-----------------------------|------------|
| Overall Height              | 135 cm     |
| Foundations                 | 4 pcs      |
| Availability of spare parts | YES        |