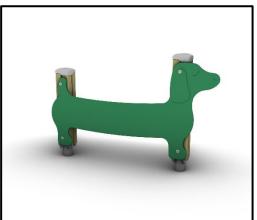

n colored): Hot Dip Galvanized (plain) or Stainless Steel (304 / 316L)
- Steel Ropes apparatus: Steel core ropes braided with
  polypropylene (Ø16mm). Solid and aesthetic connectors made
  of injection molded durable plastic / end-connectors and sleeves made of durable aluminum alloy
- All other plastic elements: Fiber reinforced plastic
- Fasteners: Electroplated coated or Stainless Steel (304 / 316L)
- Chains: Hot Dip Galvanized (plain) or Stainless Steel (304 / 316L) / Ø6mm / According to DIN 766
- Plastic Tunnel: Co-Extruded stabilized HDPE, consisting of two walls (one corrugated exterior and one smooth interior)
  / SN 8 Stiffness /

Please note that the above list of materials concerns the articles of the whole series. Therefore, some of them are not used in the described article.