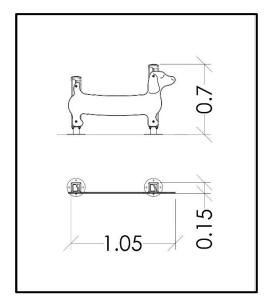

## **INFORMATION ABOUT PRODUCT**

| Dimensions                  | 105x15 cm |
|-----------------------------|-----------|
| Overall Height              | 70 cm     |
| Foundations                 | 2 pcs     |
| Availability of spare parts | YES       |