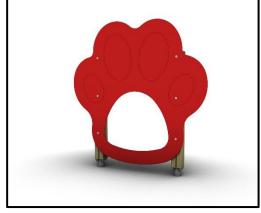

colored): Hot Dip Galvanized (plain) or Stainless Steel (304 / 316L)
- Steel Ropes apparatus: Steel core ropes braided with
  polypropylene (Ø16mm). Solid and aesthetic connectors made
  of injection molded durable plastic / end-connectors and sleeves made of durable aluminum alloy
- All other plastic elements: Fiber reinforced plastic
- Fasteners: Electroplated coated or Stainless Steel (304 / 316L)
- Chains: Hot Dip Galvanized (plain) or Stainless Steel (304 / 316L) / Ø6mm / According to DIN 766
- Plastic Tunnel: Co-Extruded stabilized HDPE, consisting of two walls (one corrugated exterior and one smooth interior)
  / SN 8 Stiffness /

Please note that the above list of materials concerns the articles of the whole series. Therefore, some of them are not used in the described article.