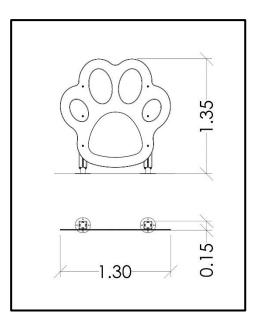

## **INFORMATION ABOUT PRODUCT**

| Dimensions                  | 130xx5 cm |
|-----------------------------|-----------|
| Overall Height              | 135 cm    |
| Foundations                 | 2 pcs     |
| Availability of spare parts | YES       |