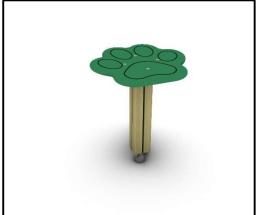

## **D022B** Step Paw (500)

## **INFORMATION ABOUT PRODUCT**

| Dimensions                  | 50x50 cm |
|-----------------------------|----------|
| Overall Height              | 60 cm    |
| Foundations                 | 1 pcs    |
| Availability of spare parts | YES      |