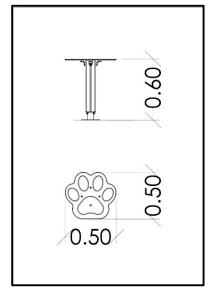

## **D022B** Step Paw (500)

## **INFORMATION ABOUT PRODUCT**

| Dimensions                  | 50x50 cm |
|-----------------------------|----------|
| Overall Height              | 60 cm    |
| Foundations                 | 1 pcs    |
| Availability of spare parts | YES      |