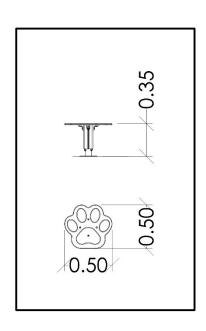

## **D022A**Step Paw (250)

## **INFORMATION ABOUT PRODUCT**

| Dimensions                  | 50x50 cm |
|-----------------------------|----------|
| Overall Height              | 35 cm    |
| Foundations                 | 1 pcs    |
| Availability of spare parts | YES      |