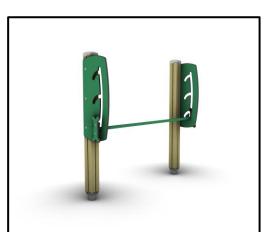

n colored): Hot Dip Galvanized (plain) or Stainless Steel (304 / 316L)
- Steel Ropes apparatus: Steel core ropes braided with
  polypropylene (Ø16mm). Solid and aesthetic connectors made
  of injection molded durable plastic / end-connectors and sleeves made of durable aluminum alloy
- All other plastic elements: Fiber reinforced plastic
- Fasteners: Electroplated coated or Stainless Steel (304 / 316L)
- Chains: Hot Dip Galvanized (plain) or Stainless Steel (304 / 316L) / Ø6mm / According to DIN 766
- Plastic Tunnel: Co-Extruded stabilized HDPE, consisting of two walls (one corrugated exterior and one smooth interior)
  / SN 8 Stiffness /

Please note that the above list of materials concerns the articles of the whole series. Therefore, some of them are not used in the described article.