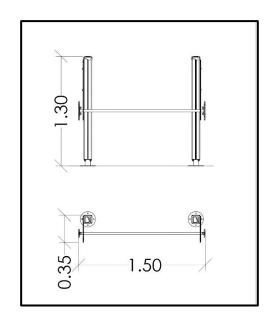

## **INFORMATION ABOUT PRODUCT**

| Dimensions                  | 150X35 cm |
|-----------------------------|-----------|
| Overall Height              | 130 cm    |
| Foundations                 | 2 pcs     |
| Availability of spare parts | YES       |