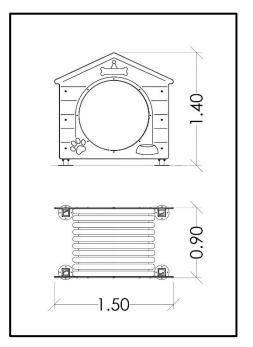

## **INFORMATION ABOUT PRODUCT**

| Dimensions                  | 150x90 cm |
|-----------------------------|-----------|
| Overall Height              | 140 cm    |
| Foundations                 | 4 pcs     |
| Availability of spare parts | YES       |