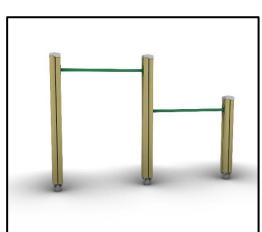

n colored): Hot Dip Galvanized (plain) or Stainless Steel (304 / 316L)
- Steel Ropes apparatus: Steel core ropes braided with
  polypropylene (Ø16mm). Solid and aesthetic connectors made
  of injection molded durable plastic / end-connectors and sleeves made of durable aluminum alloy
- All other plastic elements: Fiber reinforced plastic
- Fasteners: Electroplated coated or Stainless Steel (304 / 316L)
- Chains: Hot Dip Galvanized (plain) or Stainless Steel (304 / 316L) / Ø6mm / According to DIN 766
- Plastic Tunnel: Co-Extruded stabilized HDPE, consisting of two walls (one corrugated exterior and one smooth interior)
  / SN 8 Stiffness /

Please note that the above list of materials concerns the articles of the whole series. Therefore, some of them are not used in the described article.