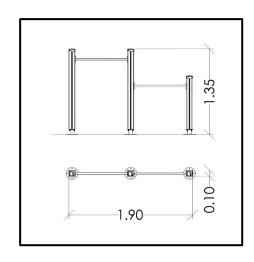

## **INFORMATION ABOUT PRODUCT**

| Dimensions                  | 190x10 cm |
|-----------------------------|-----------|
| Overall Height              | 135 cm    |
| Foundations                 | 3 pcs     |
| Availability of spare parts | YES       |