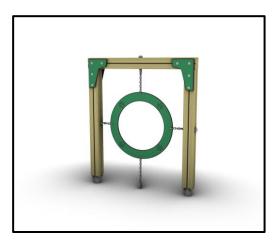

d (EXT) 18mm
- Wooden elements: Pine wood
- Metal Parts (colored): Hot Dip Galvanized and or Zinc Primer prior to Powder Coated plating.
- Metal Parts (non colored): Hot Dip Galvanized (plain) or Stainless Steel (304 / 316L)
- Steel Ropes apparatus: Steel core ropes braided with polypropylene (Ø16mm). Solid and aesthetic connectors made of injection molded durable plastic / end-connectors and sleeves made of durable aluminum alloy
- All other plastic elements: Fiber reinforced plastic
- Fasteners: Electroplated coated or Stainless Steel (304 / 316L)
- Chains: Hot Dip Galvanized (plain) or Stainless Steel (304 / 316L)
  / Ø6mm / According to DIN 766
- Plastic Tunnel: Co-Extruded stabilized HDPE, consisting of two walls (one corrugated exterior and one smooth interior) / SN 8 Stiffness /





Please note that the above list of materials concerns the articles of the whole series. Therefore, some of them are not used in the described article.