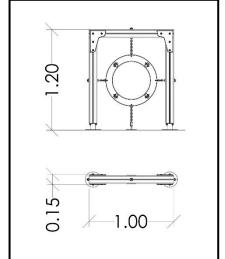

## **INFORMATION ABOUT PRODUCT**

| Dimensions                  | 100X15 cm |
|-----------------------------|-----------|
| Overall Height              | 120 cm    |
| Foundations                 | 2 pcs     |
| Availability of spare parts | YES       |