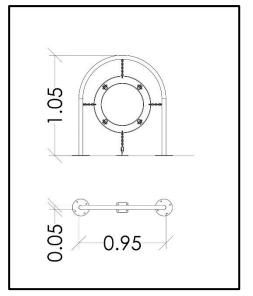

## **INFORMATION ABOUT PRODUCT**

| Dimensions                  | 95X5 cm |
|-----------------------------|---------|
| Overall Height              | 105 cm  |
| Foundations                 | 2 pcs   |
| Availability of spare parts | YES     |