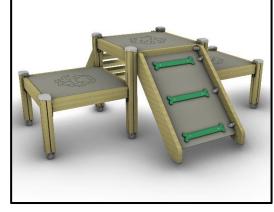

n colored): Hot Dip Galvanized (plain) or Stainless Steel (304 / 316L)
- Steel Ropes apparatus: Steel core ropes braided with
  polypropylene (Ø16mm). Solid and aesthetic connectors made
  of injection molded durable plastic / end-connectors and sleeves made of durable aluminum alloy
- All other plastic elements: Fiber reinforced plastic
- Fasteners: Electroplated coated or Stainless Steel (304 / 316L)
- Chains: Hot Dip Galvanized (plain) or Stainless Steel (304 / 316L) / Ø6mm / According to DIN 766
- Plastic Tunnel: Co-Extruded stabilized HDPE, consisting of two walls (one corrugated exterior and one smooth interior)
  / SN 8 Stiffness /

Please note that the above list of materials concerns the articles of the whole series. Therefore, some of them are not used in the described article.