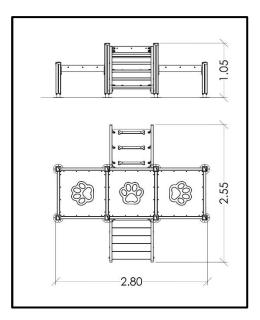

## INFORMATION ABOUT PRODUCT

| Dimensions                  | 280x255 cm |
|-----------------------------|------------|
| Overall Height              | 105 cm     |
| Foundations                 | 12 pcs     |
| Availability of spare parts | YES        |