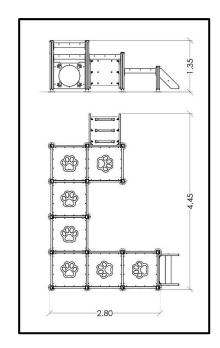

## **INFORMATION ABOUT PRODUCT**

| Dimensions                  | 280x445 cm |
|-----------------------------|------------|
| Overall Height              | 135 cm     |
| Foundations                 | 20 pcs     |
| Availability of spare parts | YES        |