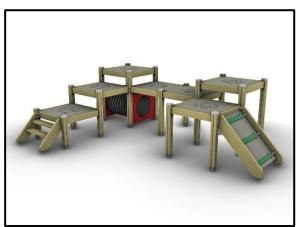

n colored): Hot Dip Galvanized (plain) or Stainless Steel (304 / 316L)
- Steel Ropes apparatus: Steel core ropes braided with
  polypropylene (Ø16mm). Solid and aesthetic connectors made
  of injection molded durable plastic / end-connectors and sleeves made of durable aluminum alloy
- All other plastic elements: Fiber reinforced plastic
- Fasteners: Electroplated coated or Stainless Steel (304 / 316L)
- Chains: Hot Dip Galvanized (plain) or Stainless Steel (304 / 316L) / Ø6mm / According to DIN 766
- Plastic Tunnel: Co-Extruded stabilized HDPE, consisting of two walls (one corrugated exterior and one smooth interior)
  / SN 8 Stiffness /

Please note that the above list of materials concerns the articles of the whole series. Therefore, some of them are not used in the described article.