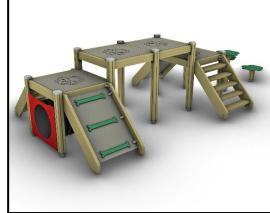

n colored): Hot Dip Galvanized (plain) or Stainless Steel (304 / 316L)
- Steel Ropes apparatus: Steel core ropes braided with
  polypropylene (Ø16mm). Solid and aesthetic connectors made
  of injection molded durable plastic / end-connectors and sleeves made of durable aluminum alloy
- All other plastic elements: Fiber reinforced plastic
- Fasteners: Electroplated coated or Stainless Steel (304 / 316L)
- Chains: Hot Dip Galvanized (plain) or Stainless Steel (304 / 316L) / Ø6mm / According to DIN 766
- Plastic Tunnel: Co-Extruded stabilized HDPE, consisting of two walls (one corrugated exterior and one smooth interior)
  / SN 8 Stiffness /

Please note that the above list of materials concerns the articles of the whole series. Therefore, some of them are not used in the described article.