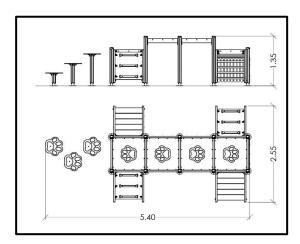

## **INFORMATION ABOUT PRODUCT**

| Dimensions                  | 540x255cm |
|-----------------------------|-----------|
| Overall Height              | 135 cm    |
| Foundations                 | 21 pcs    |
| Availability of spare parts | YES       |