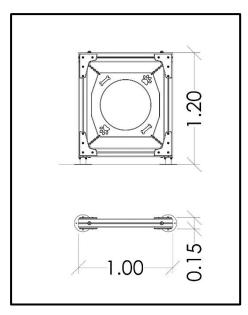

## **INFORMATION ABOUT PRODUCT**

| Dimensions                  | 100x15 cm |
|-----------------------------|-----------|
| Overall Height              | 120 cm    |
| Foundations                 | 2 pcs     |
| Availability of spare parts | YES       |