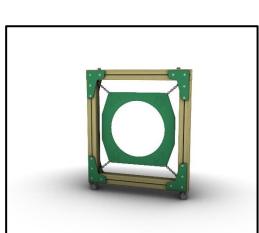

on colored): Hot Dip Galvanized (plain) or Stainless Steel (304 / 316L)
- Steel Ropes apparatus: Steel core ropes braided with polypropylene (Ø16mm). Solid and aesthetic connectors made
   of injection molded durable plastic / end-connectors and sleeves made of durable aluminum alloy
- All other plastic elements: Fiber reinforced plastic
- Fasteners: Electroplated coated or Stainless Steel (304 / 316L)
- Chains: Hot Dip Galvanized (plain) or Stainless Steel (304 / 316L) / Ø6mm / According to DIN 766
- Plastic Tunnel: Co-Extruded stabilized HDPE, consisting of two walls (one corrugated exterior and one smooth interior)
  / SN 8 Stiffness /

Please note that the above list of materials concerns the articles of the whole series. Therefore, some of them are not used in the described article.