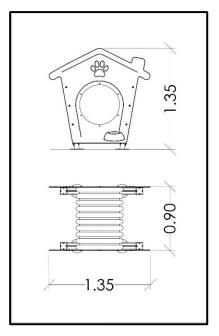

## **INFORMATION ABOUT PRODUCT**

| Dimensions                  | 135x90 cm |
|-----------------------------|-----------|
| Overall Height              | 135 cm    |
| Foundations                 | 4 pcs     |
| Availability of spare parts | YES       |