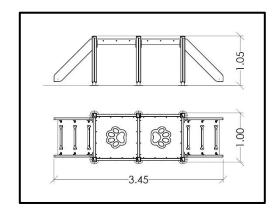

## D010 Bridge II

## **INFORMATION ABOUT PRODUCT**

| Dimensions                  | 345x100 cm |
|-----------------------------|------------|
| Overall Height              | 105 cm     |
| Foundations                 | 8 pcs      |
| Availability of spare parts | YES        |