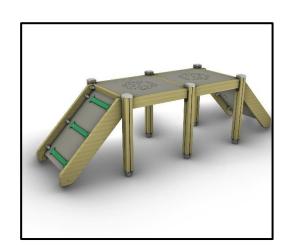

## D010 Bridge II

## **INFORMATION ABOUT PRODUCT**

| Dimensions                  | 345x100 cm |
|-----------------------------|------------|
| Overall Height              | 105 cm     |
| Foundations                 | 8 pcs      |
| Availability of spare parts | YES        |