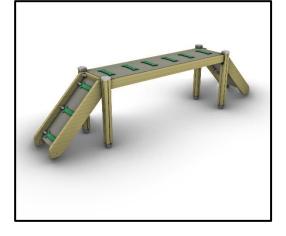

## D009 Bridge I

## MATERIALS

- Posts: Laminated pine wood 95x95mm
- Post cups made of Fiber Reinforced Plastic
- Floors: HPL Antiskid 12mm (EXT) and or Antiskid Plywood (EXT) 21mm
- Panels: HPL 12mm (EXT) and or Birch Plywood (EXT) 18mm
- Wooden elements: Pine wood
- Metal Parts (colored): Hot Dip Galvanized and or Zinc Primer prior to Powder Coated plating.
- Metal Parts (non colored): Hot Dip Galvanized (plain) or Stainless Steel (304 / 316L)
- Steel Ropes apparatus: Steel core ropes braided with polypropylene (Ø16mm). Solid and aesthetic connectors made of injection molded durable plastic / end-connectors and sleeves made of durable aluminum alloy
- All other plastic elements: Fiber reinforced plastic
- Fasteners: Electroplated coated or Stainless Steel (304 / 316L)
- Chains: Hot Dip Galvanized (plain) or Stainless Steel (304 / 316L) / Ø6mm / According to DIN 766
- Plastic Tunnel: Co-Extruded stabilized HDPE, consisting of two walls (one corrugated exterior and one smooth interior)
  / SN 8 Stiffness /