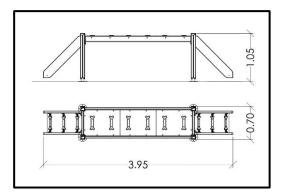

## **INFORMATION ABOUT PRODUCT**

| Dimensions                  | 395X70 cm |
|-----------------------------|-----------|
| Overall Height              | 105 cm    |
| Foundations                 | 8 pcs     |
| Availability of spare parts | YES       |