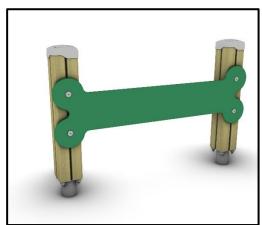

on colored): Hot Dip Galvanized (plain) or Stainless Steel (304 / 316L)
- Steel Ropes apparatus: Steel core ropes braided with polypropylene (Ø16mm). Solid and aesthetic connectors made
   of injection molded durable plastic / end-connectors and sleeves made of durable aluminum alloy
- All other plastic elements: Fiber reinforced plastic
- Fasteners: Electroplated coated or Stainless Steel (304 / 316L)
- Chains: Hot Dip Galvanized (plain) or Stainless Steel (304 / 316L) / Ø6mm / According to DIN 766
- Plastic Tunnel: Co-Extruded stabilized HDPE, consisting of two walls (one corrugated exterior and one smooth interior)
  / SN 8 Stiffness /

Please note that the above list of materials concerns the articles of the whole series. Therefore, some of them are not used in the described article.