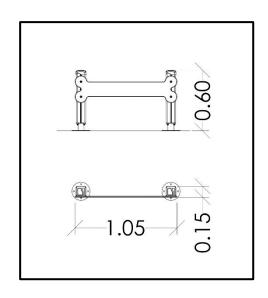

## **INFORMATION ABOUT PRODUCT**

| Dimensions                  | 105X15 cm |
|-----------------------------|-----------|
| Overall Height              | 60cm      |
| Foundations                 | 2 pcs     |
| Availability of spare parts | YES       |