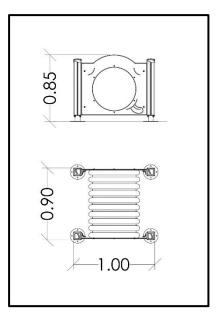

## **INFORMATION ABOUT PRODUCT**

| Dimensions                  | 100x90 cm |
|-----------------------------|-----------|
| Overall Height              | 85 cm     |
| Foundations                 | 4 pcs     |
| Availability of spare parts | YES       |