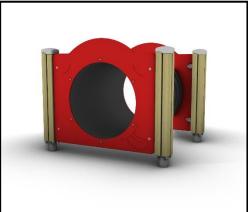

## D007 Classic Tunnel

## **INFORMATION ABOUT PRODUCT**

| Dimensions                  | 100x90 cm |
|-----------------------------|-----------|
| Overall Height              | 85 cm     |
| Foundations                 | 4 pcs     |
| Availability of spare parts | YES       |