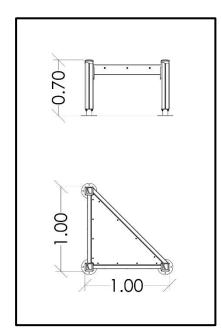

## **INFORMATION ABOUT PRODUCT**

| Dimensions                  | 100X100 cm |
|-----------------------------|------------|
| Overall Height              | 70 cm      |
| Foundations                 | 3 pcs      |
| Availability of spare parts | YES        |