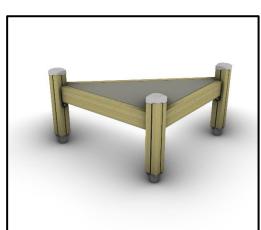

## **Big Triangular Platform**

## **INFORMATION ABOUT PRODUCT**

| Dimensions                  | 100X100 cm |
|-----------------------------|------------|
| Overall Height              | 70 cm      |
| Foundations                 | 3 pcs      |
| Availability of spare parts | YES        |