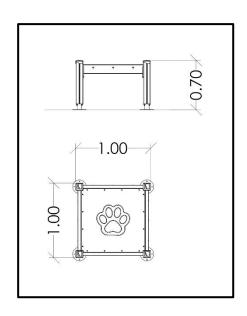

## **Big Square Platform**

## **INFORMATION ABOUT PRODUCT**

| Dimensions                  | 100X100cm |
|-----------------------------|-----------|
| Overall Height              | 70 cm     |
| Foundations                 | 4 pcs     |
| Availability of spare parts | YES       |