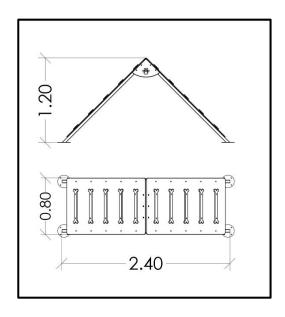

## D004 Big Ramp

## **INFORMATION ABOUT PRODUCT**

| Dimensions                  | 240X80 cm |
|-----------------------------|-----------|
| Overall Height              | 120 cm    |
| Foundations                 | 4 pcs     |
| Availability of spare parts | YES       |