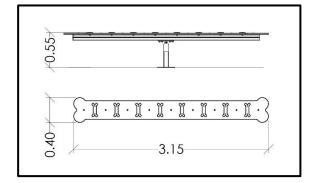

## **INFORMATION ABOUT PRODUCT**

| Dimensions                  | 315X40 cm |
|-----------------------------|-----------|
| Overall Height              | 55 cm     |
| Foundations                 | 1 pcs     |
| Availability of spare parts | YES       |