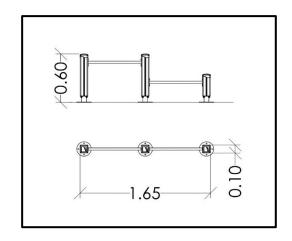

## **INFORMATION ABOUT PRODUCT**

| Dimensions                    | 165X10 cm |
|-------------------------------|-----------|
| Overall Height                | 60 cm     |
| Foundations                   | 3 pcs     |
| Availability of spare parts   | YES       |
| Product complies with EN 1176 | YES       |