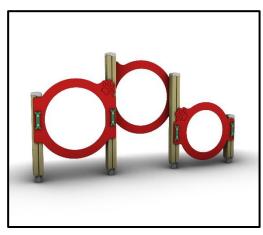

d (EXT) 18mm
- Wooden elements: Pine wood
- Metal Parts (colored): Hot Dip Galvanized and or Zinc Primer prior to Powder Coated plating.
- Metal Parts (non colored): Hot Dip Galvanized (plain) or Stainless Steel (304 / 316L)
- Steel Ropes apparatus: Steel core ropes braided with polypropylene (Ø16mm). Solid and aesthetic connectors made of injection molded durable plastic / end-connectors and sleeves made of durable aluminum alloy
- All other plastic elements: Fiber reinforced plastic
- Fasteners: Electroplated coated or Stainless Steel (304 / 316L)
- Chains: Hot Dip Galvanized (plain) or Stainless Steel (304 / 316L)
  / Ø6mm / According to DIN 766
- Plastic Tunnel: Co-Extruded stabilized HDPE, consisting of two walls (one corrugated exterior and one smooth interior) / SN 8 Stiffness /





Please note that the above list of materials concerns the articles of the whole series. Therefore, some of them are not used in the described article.