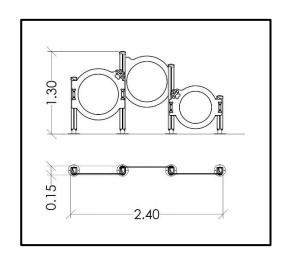

## **INFORMATION ABOUT PRODUCT**

| Dimensions                  | 240X15 cm |
|-----------------------------|-----------|
| Overall Height              | 130 cm    |
| Foundations                 | 4 pcs     |
| Availability of spare parts | YES       |